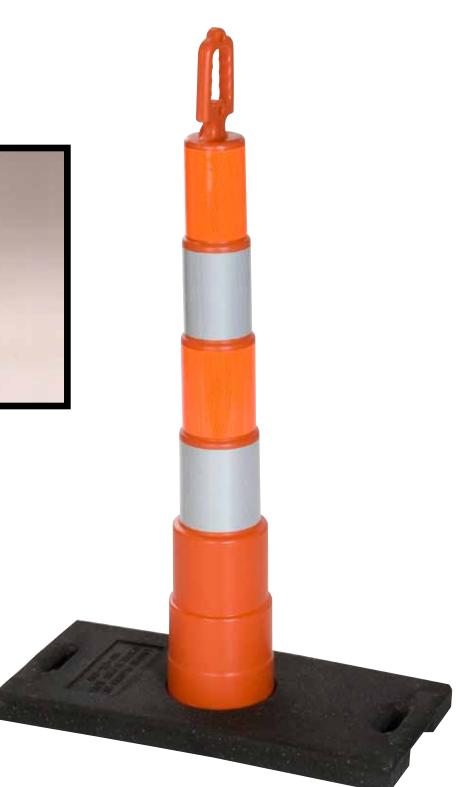

## THE DIVERTOR<sup>™</sup>

The Divertor<sup>™</sup> is a highly visible 42" slimline channelizer designed for service in a wide variety of applications. The Divertor<sup>™</sup> is ideal for controlling traffic in areas of limited space and can be fitted with a barricade light for maximum visiblity.

Divertor<sup>™</sup> features an easy-grip handle, allowing for easy carrying and quick positioning. The Divertor<sup>™</sup> unique design allows convenient stacking with or without the base. The Divertor<sup>™</sup> is made of quality low-density polyethylene and can be ordered with reflective tapes and a variety of base weights.