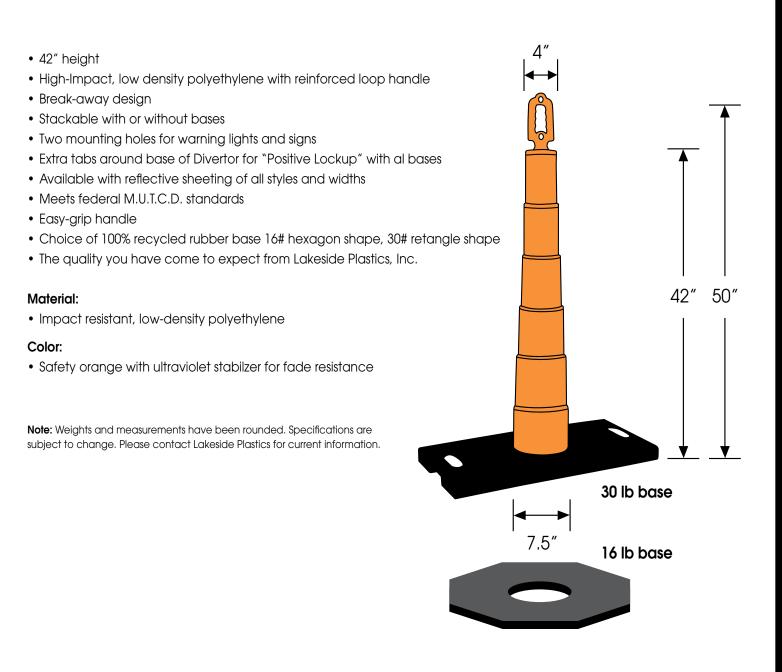

## THE DIVERTOR<sup>™</sup>

The Divertor<sup>™</sup> is a highly visible 42" slimline channelizer designed for service in a wide variety of applications. The Divertor<sup>™</sup> is ideal for controlling traffic in areas of limited space and can be fitted with a barricade light for maximum visiblity.

Divertor<sup>™</sup> features an easy-grip handle, allowing for easy carrying and quick positioning. The Divertor<sup>™</sup> unique design allows convenient stacking with or without the base. The Divertor<sup>™</sup> is made of quality low-density polyethylene and can be ordered with reflective tapes and a variety of base weights.

## **THE DIRECTOR<sup>™</sup> SPECIFICATIONS**

450 W. 33rd Avenue P.O. Box 2384 Oshkosh, WI 54903-2384 USA (920) 235-3620 fax (920) 235-6545 info@lakesideplastics.net www.lakesideplastics.net