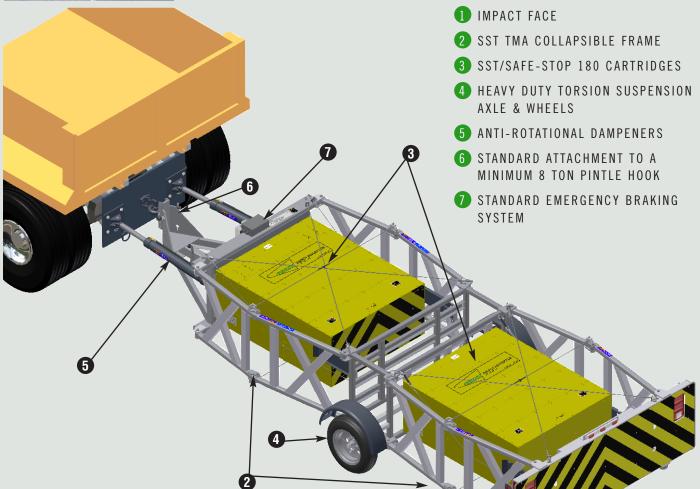

## BENEFITS

impact to provide maximum protection Anti-rotational dampeners lock upo

**OPTIONAL EQUIPMENT** 

lexibility and operational efficiency stallation cost, high fleet utilization, and operating flexibility

### Minimum 8 ton Pintle Hook for Host Vehicle Sport Wheels (shown)

Spare Tire and Holder Arrow/Message Board

- LED Lighting