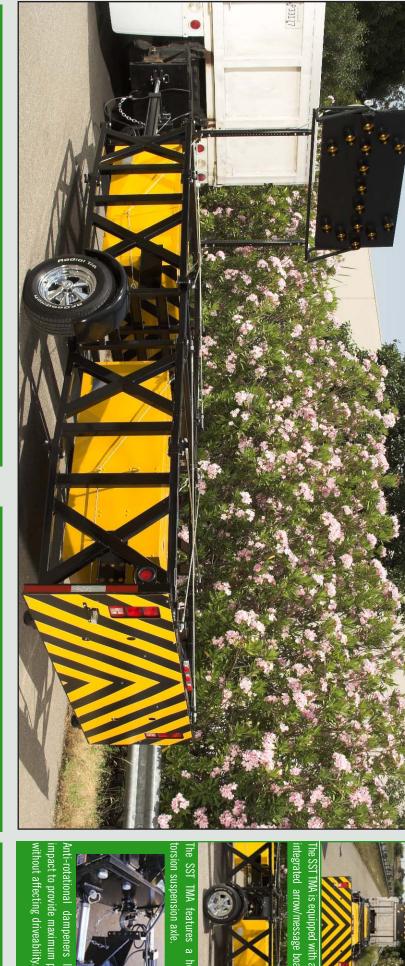

# SAFE-STOP<sup>®</sup> TRAILER TRUCK MOUNTED ATTENUATOR SST TMA

torsion suspension axle

The SST TMA features a heavy duty

integrated arrow/message board

he SST TMA is equipped with an o